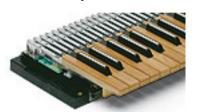

## Classical Keyboards

TP/8L

TP/6LP

**TP/60L** 

TP/60LW

TP/60LW

**TP/60LW:** Professional digital church organ keyboard. The new combination of plastic and metal frame structure allow easy application. The special "SNAP" function point out as the old church organ the feeling to open the air valve. The new and particular desing of the keys applied to the wood point out the classic and elegant line of the product. The keyboard is available in various configurations: 61 and 76 un-weighted keys, dynamic or monophonic bubble contacts.