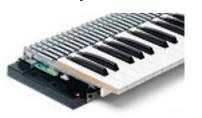

## Classical Keyboards

TP/8L

TP/6LP

**TP/60L** 

TP/60LW

TP/60LW

**TP/60LW:** Professional digital church organ keyboard. The new combination of plastic and metal frame structure allow easy application. The special "SNAP" function point out as the old church organ the feeling to open the air valve. The new and particular desing of the keys applied to the wood point out the classic and elegant line of the product. The keyboard is available in various configurations: 61 and 76 un-weighted keys, dynamic or monophonic bubble contacts.