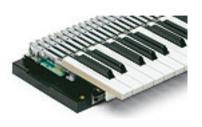

## Classical Keyboards

TP/8L

TP/6LP

**TP/60L** 

TP/60LW

TP/60LW

**TP/60LW:** Professional digital church organ keyboard. The new combination of plastic and metal frame structure allow easy application. The special "SNAP" function point out as the old church organ the feeling to open the air valve. The new and particular desing of the keys applied to the wood point out the classic and elegant line of the product. The keyboard is available in various configurations: 61 and 76 un-weighted keys, dynamic or monophonic bubble contacts.