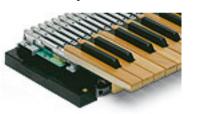

## Classical Keyboards

TP/8L

TP/6LP

**TP/60L** 

TP/60LW

TP/60LW

**TP/60LW:** Professional digital church organ keyboard. The new combination of plastic and metal frame structure allow easy application. The special "SNAP" function point out as the old church organ the feeling to open the air valve. The new and particular desing of the keys applied to the wood point out the classic and elegant line of the product. The keyboard is available in various configurations: 61 and 76 un-weighted keys, dynamic or monophonic bubble contacts.