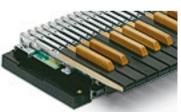

## Classical Keyboards

TP/8L

TP/6LP

**TP/60L** 

TP/60LW

TP/60LW

**TP/60LW:** Professional digital church organ keyboard. The new combination of plastic and metal frame structure allow easy application. The special "SNAP" function point out as the old church organ the feeling to open the air valve. The new and particular desing of the keys applied to the wood point out the classic and elegant line of the product. The keyboard is available in various configurations: 61 and 76 un-weighted keys, dynamic or monophonic bubble contacts.